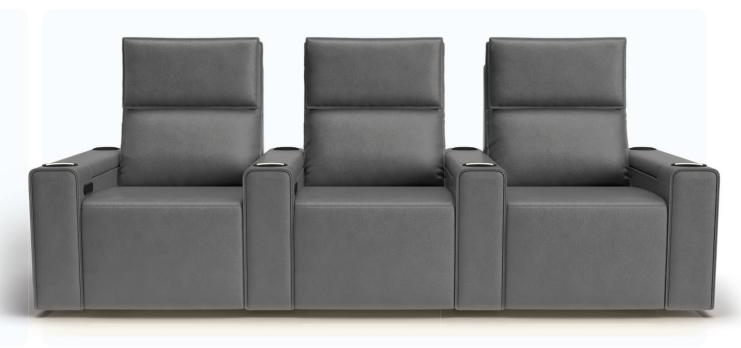

## **PETRA**

Give your home theater the ultimate upgrade with the immersive audio experience of the Jordan lounge suite. Featuring speakers and seat-shaking bass in every chair, the Jordan truly brings the movie theater into your home.

## PETRA LOUNGE